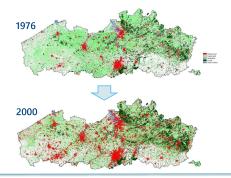

### Flanders becomes one big city

Percentage paved 1976: **5**% 2000: 10% 2018: 14,5%