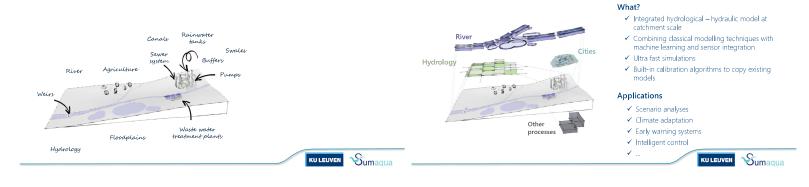

# SCAN: Big Data modelling of the integrated water scale

#### Core of Big Data models: artificial intelligence

#### Applications