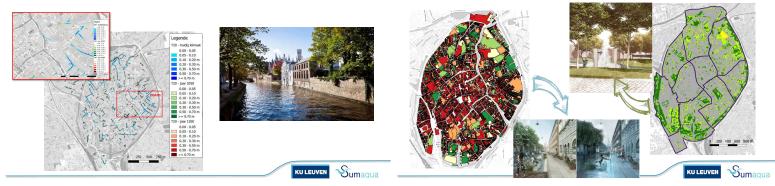

s & policy making Innovation







# Climate change Flanders



## Challenges for cities and urban water managers







More city heat stress

SuDS & source control as climate adaptation tools





### Flanders becomes one big city



Percentage paved 1976: **5**% 2000: 10% 2018: 14,5%



#### From drained cities to "water smart" cities, but...

- How to design effective SuDS?
- · How to align decentralized source control measures?
- How to control all assets (through IoT)?



# SCAN: Big Data modelling of the integrated water scale

# SCAN: Big Data modelling of the integrated water scale



#### Core of Big Data models: artificial intelligence



#### Applications





# Urban flood risk analyses



# Urban flood risk analyses

# Scenario development: opportunities & long term vision



## Tailored adaptation strategies





## Tailored adaptation strategies



## Applications





# Real time forecasting & intelligent control





#### Towards the water management of the future





# Cities: Sustainable Urban Drainage Systems

- ✓ Software to design SUDS
- ✓ Concept = long term simulations (100 years) + statistical analysis
- ✓ Standard tool in Flanders for rainwater design



# Contact



vincent.wolfs@sumaqua.be | +32 474 422 003